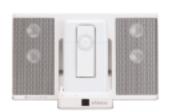

- Fits all made-for-iPod inMotion speakers\*
- Easy to use (iPod shuffle and inMotion system sold separately)

The SA1 adapter allows you to dock your iPod shuffle on any made-for-iPod inMotion speaker system, delivering high quality, crystal-clear sound.

## Charge

With the SA1 adapter and inMotion, your iPod shuffle can get a fresh charge when away from your computer.

# Sync

Use the SA1 with the inMotion iMplus, iM3, iM5 or iM11 to sync your iPod shuffle with your computer.